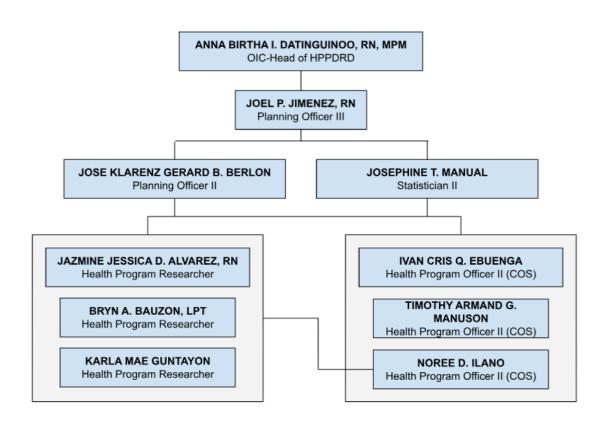

## HEALTH PLANNING POLICY DEVELOPMENT AND RESEARCH DIVISION FUNCTIONAL ORGANIZATION CHART

Contact details of point person for inquiry:

Name: Position: Contact details:

Kalusugan sa mga Isla, Kayamanan ng MIMAROPA