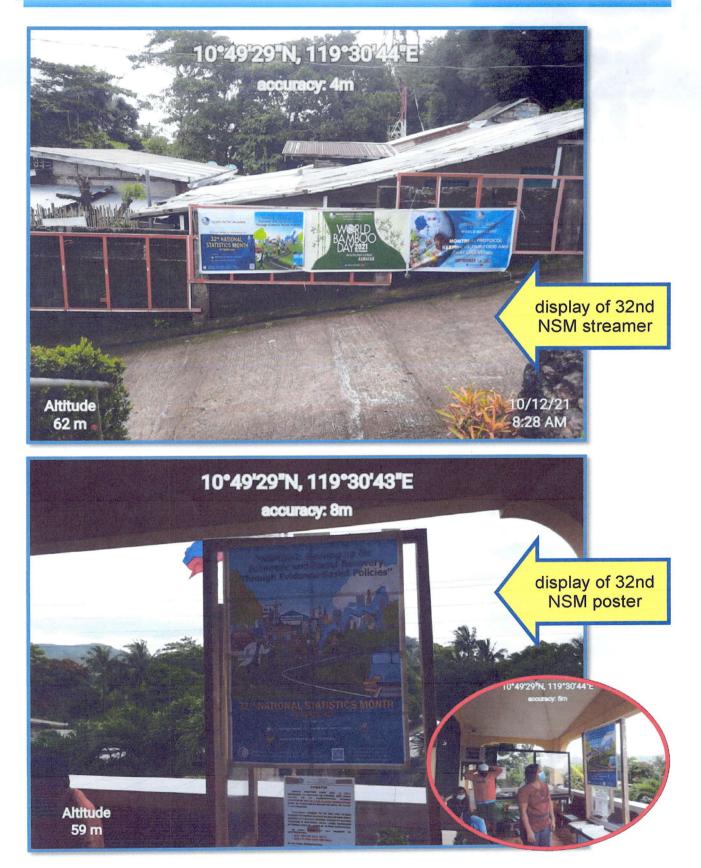

PENRO PALAWAN Brgy. Sta. Monica, Pto. Princesa City, Palawan

· · ·

.

PENRO PALAWAN Brgy. Sta. Monica, Pto. Princesa City, Palawan