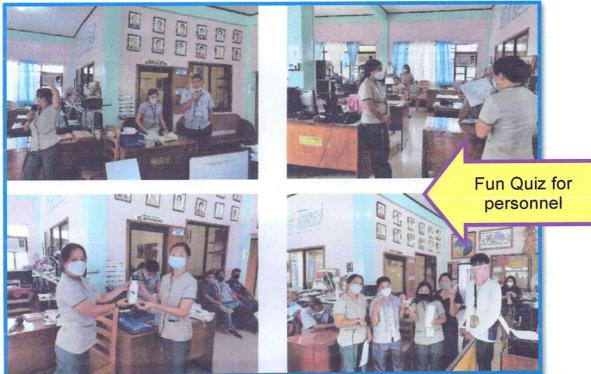

## CENRO BROOKE'S POINT, PALAWAN Brgy. Poblacion, Brooke's Point, Palawan

Distribute alcohol kit to clients

## CENRO BROOKE'S POINT, PALAWAN Brgy. Poblacion, Brooke's Point, Palawan

CENRO CORON, PALAWAN Brgy. Poblacion 6, Coron, Palawan