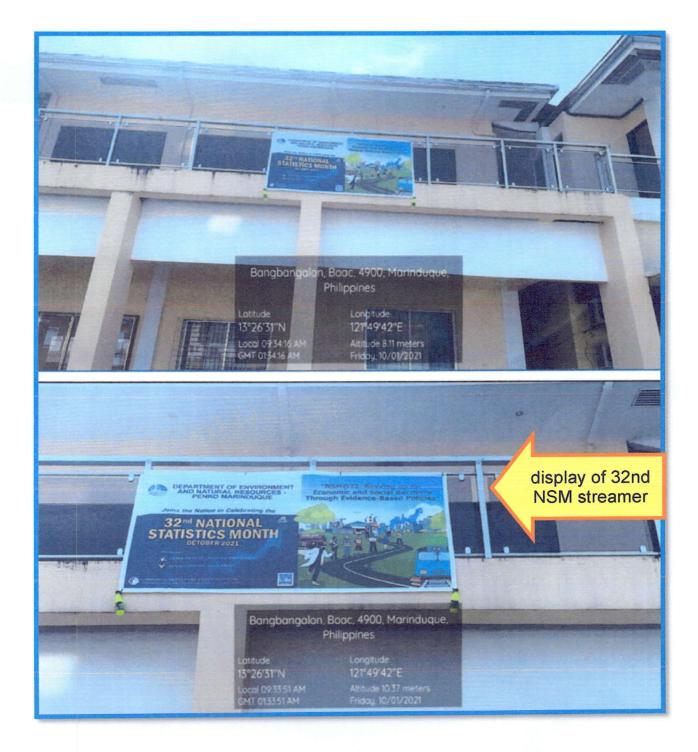

51

PENRO MARINDUQUE Capitol Compound., Brgy. Bangbangalon, Boac, Marinduque, 4900

11

Ļ

**PENRO MARINDUQUE** Capitol Compound., Brgy. Bangbangalon, Boac, Marinduque, 4900

. ...

..

·, ·

In support to the celebration of the 32nd National Statistics Month, submitted are the screenshots of the posted banners and posters and other activities conducted in MIMAROPA Regional, PENR and CENR offices.