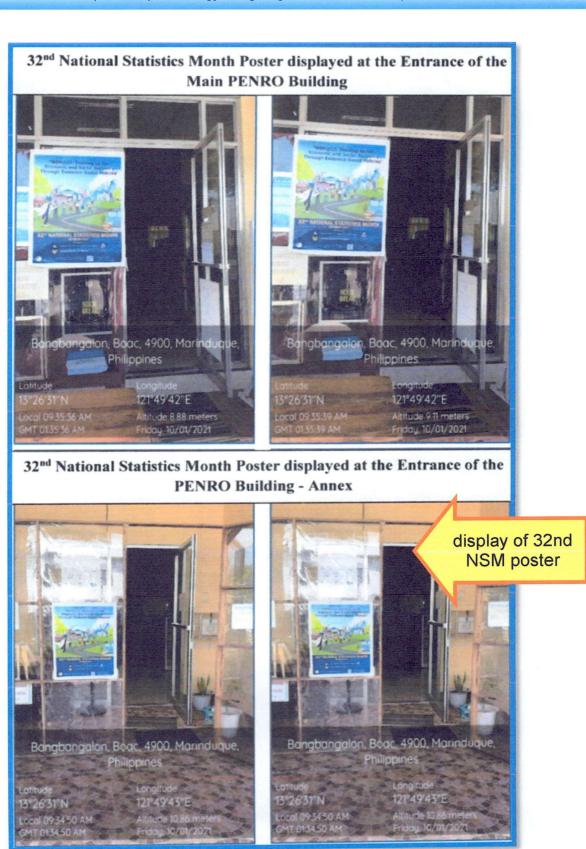

51

PENRO MARINDUQUE Capitol Compound., Brgy. Bangbangalon, Boac, Marinduque, 4900

11

Ļ

**PENRO MARINDUQUE** Capitol Compound., Brgy. Bangbangalon, Boac, Marinduque, 4900

. ...

..

·, ·

In support to the celebration of the 32nd National Statistics Month, submitted are the screenshots of the posted banners and posters and other activities conducted in MIMAROPA Regional, PENR and CENR offices.