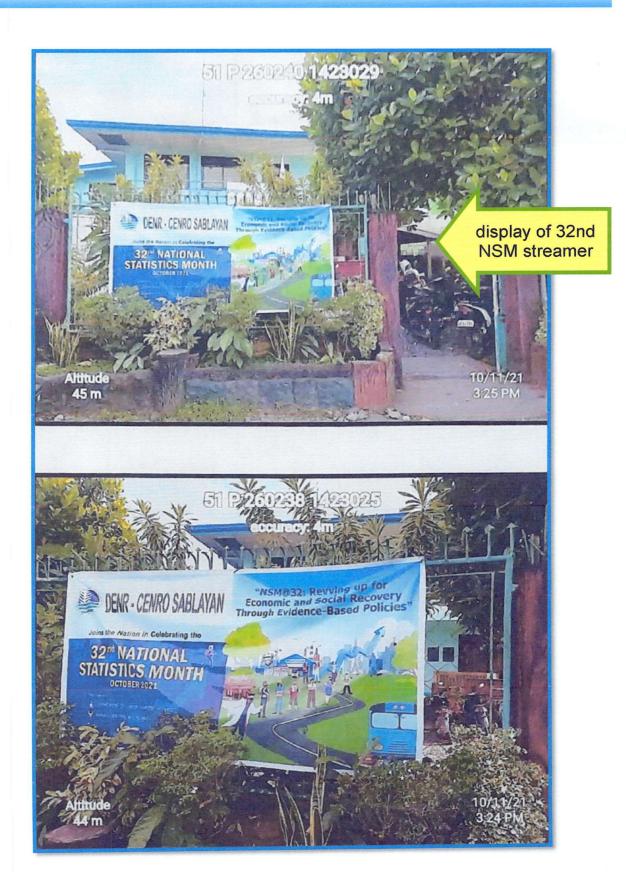

T

71

CENRO SABLAYAN, OCCIDENTAL MINDORO National H-way, So. Balud, Brgy. Sto. Niño, Sablayan, Occidental Mindoro