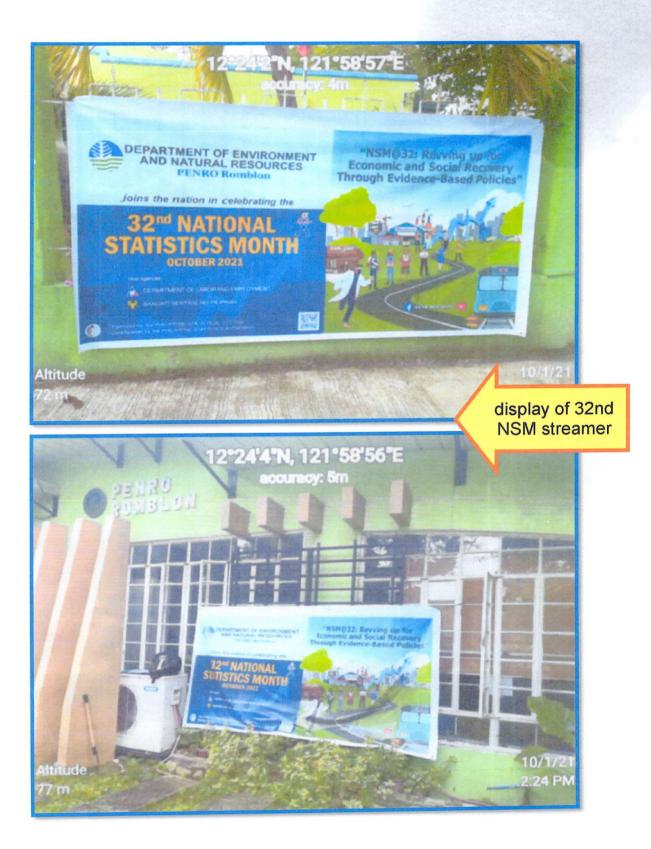

## CENRO QUEZON, PALAWAN Poblacion, Quezon, Palawan

CENRO ROXAS, PALAWAN Sandoval Street, Brgy. 3, Poblacion Roxas, Palawan

PENRO ROMBLON Formilleza Street, Brgy. Tabing Dagat, Odiongan, Romblon