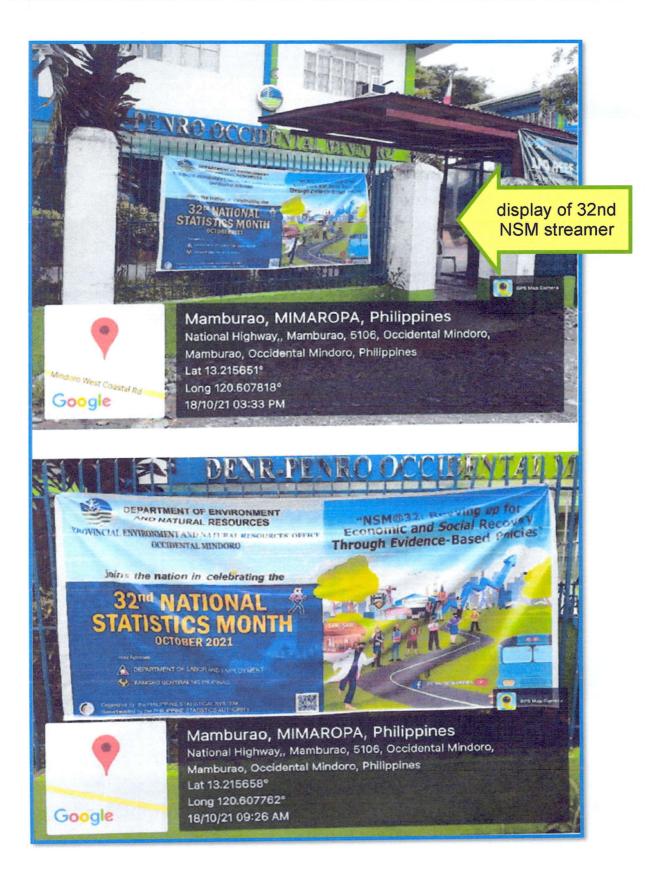

T

71

CENRO SABLAYAN, OCCIDENTAL MINDORO National H-way, So. Balud, Brgy. Sto. Niño, Sablayan, Occidental Mindoro

In support to the celebration of the 32nd National Statistics Month, submitted are the screenshots of the posted banners and posters and other activities conducted in MIMAROPA Regional, PENR and CENR offices.