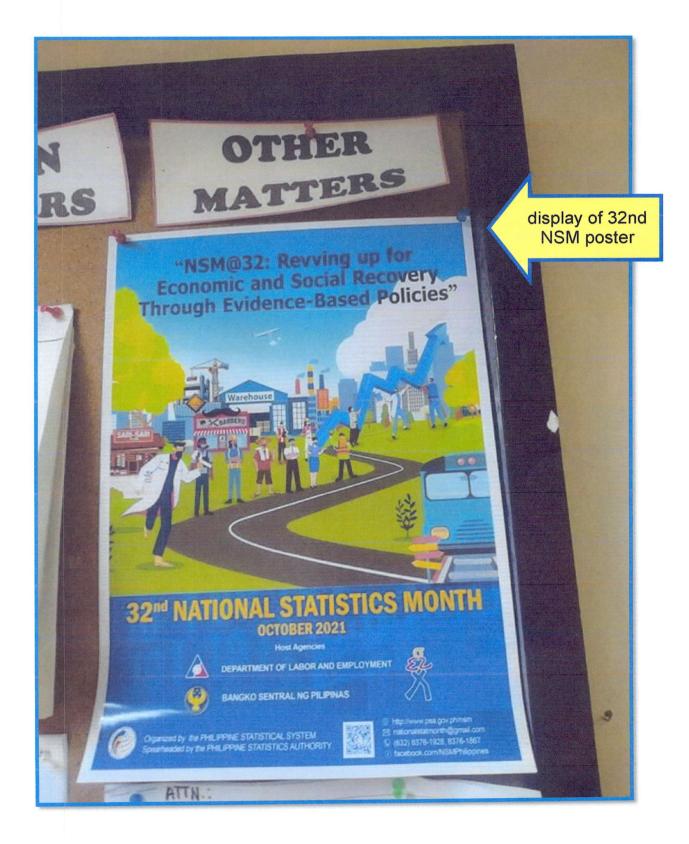

In support to the celebration of the 32nd National Statistics Month, submitted are the screenshots of the posted banners and posters and other activities conducted in MIMAROPA Regional, PENR and CENR offices.