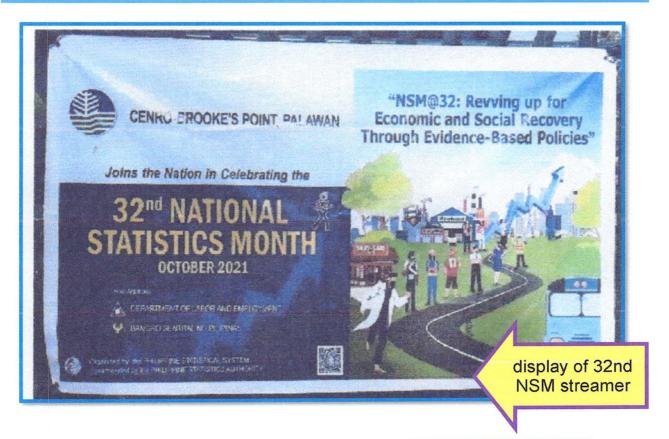

#### CENRO BROOKE'S POINT, PALAWAN Brgy. Poblacion, Brooke's Point, Palawan

## CENRO BROOKE'S POINT, PALAWAN Brgy. Poblacion, Brooke's Point, Palawan

Distribute alcohol kit to clients