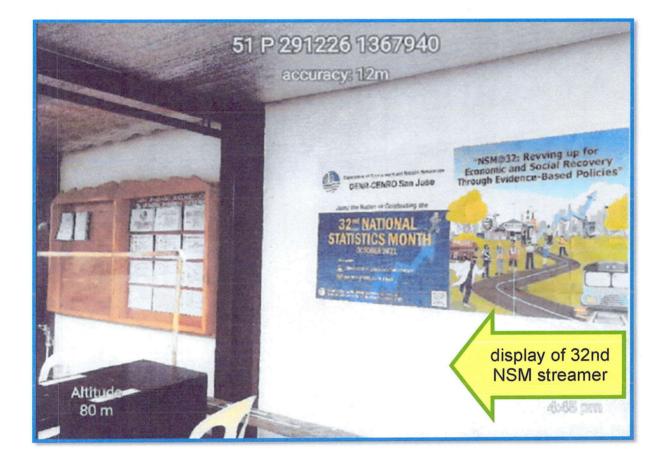

## **CENRO SAN JOSE, OCCIDENTAL MINDORO**

National Hi-way, Brgy. Labangan, San Jose, Occidental Mindoro

PENRO ORIENTAL MINDORO Sitio II, Ilang-ilang St., Brgy. Suqui, Calapan City 5200

..

PENRO ORIENTAL MINDORO Sitio II, Ilang-ilang St., Brgy. Suqui, Calapan City 5200