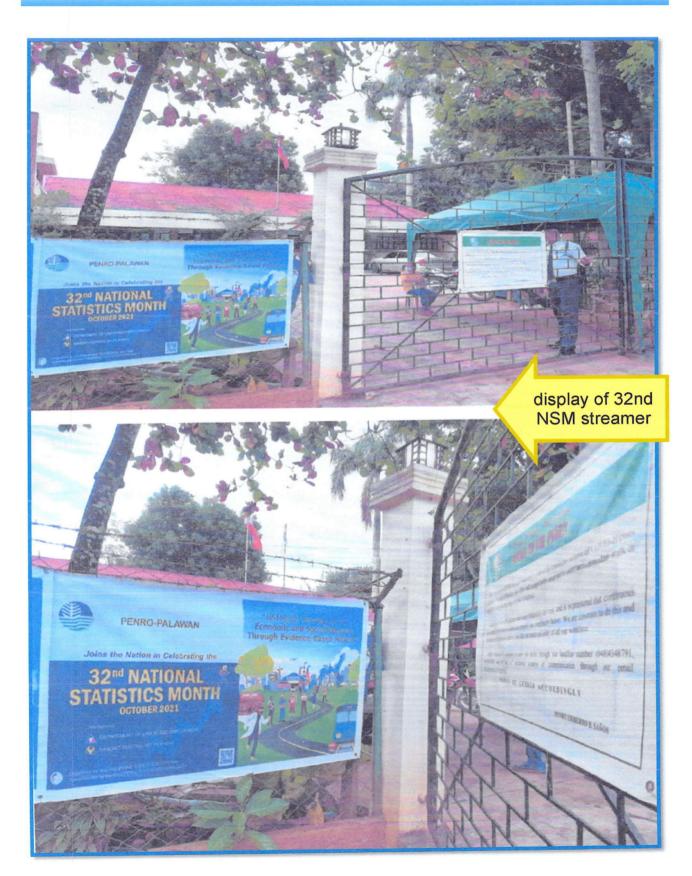

PENRO PALAWAN Brgy. Sta. Monica, Pto. Princesa City, Palawan

· · ·

.

PENRO PALAWAN Brgy. Sta. Monica, Pto. Princesa City, Palawan